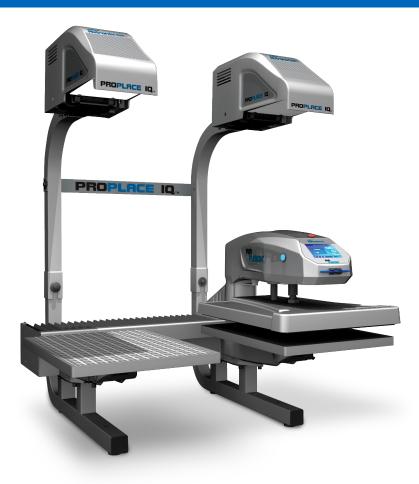

# DUAL AIR FUSION PROPLACE IQ<sup>™</sup>

### SIMPLIFY YOUR PRINTING, SPEED UP YOUR PRODUCTION

Perfectly align any design, every time with the revolutionary ProPlace IQ<sup>™</sup> projection alignment system. Made to maximize efficiency with the Hotronix<sup>®</sup> Dual Air Fusion IQ<sup>®</sup> heat press, this groundbreaking solution allows anyone to be a precision printer, optimize output, and reduce waste.

# HOTRONIX<sup>®</sup> DUAL AIR FUSION PROPLACE IQ<sup>™</sup> FULLY INTEGRATED