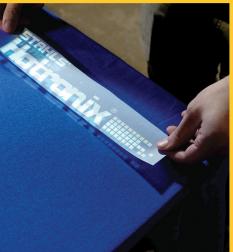

Simply upload your artwork to the Hotronix<sup>®</sup> Cloud system. With the click of a button, watch designs project onto the lower platen to streamline alignment, accelerate production, and minimize misprints. Just click, position, and press for unparalleled efficiency.