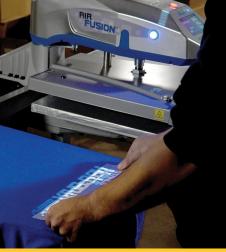

### SIMPLIFY YOUR PRINTING, SPEED UP YOUR PRODUCTION

Perfectly align any design, every time with the revolutionary ProPlace IQ<sup>™</sup> projection alignment system. Made to maximize efficiency with the Hotronix<sup>®</sup> Dual Air Fusion IQ<sup>®</sup> heat press, this groundbreaking solution allows anyone to be a precision printer, optimize output, and reduce waste.

Simply upload your artwork to the Hotronix<sup>®</sup> Cloud system. With the click of a button, watch designs project onto the lower platen to streamline alignment, accelerate production, and minimize misprints. Just click, position, and press for unparalleled efficiency.