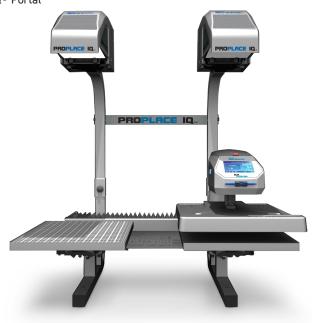

# HOTRONIX<sup>®</sup> DUAL AIR FUSION PROPLACE IQ<sup>™</sup> FULLY INTEGRATED

#### PERFORMANCE

Wireless Communication via Fusion IQ® Portal

Navigation, Adjustment, & Storage of Projection Images

Connectivity to External Systems

Supported Power within Machine

# Powered through Dual Air Fusion 240 Volt • 15 Amps / 3500 Watts

Requires air compressor (not included) with minimum 1 horsepower and 8 gallon hold tank. Uses 3.8 CFM.

SHIPPING

45" x 45" x 35" • 443 lbs