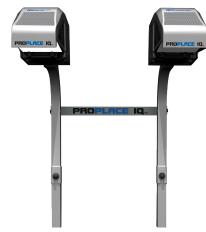

# HOTRONIX<sup>®</sup> PROPLACE IQ<sup>™</sup> RETRO MOUNT

#### PERFORMANCE

The retrofit ProPlace IQ<sup>™</sup> system is an option for existing Hotronix<sup>®</sup> Dual Air Fusion Heat Presses manufactured in 2015 or later. This system connects via HDMI input and requires a separate power source.

#### SPECS

Comes with power adapter for 120/240 volt

#### SHIPPING

24" x 30" x 14" • 33 lbs

MSRP \$2,495.00