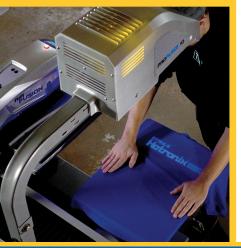

Simply upload your artwork to the Hotronix<sup>®</sup> Cloud system. With the click of a button, watch designs project onto the lower platen to streamline alignment, accelerate production, and minimize misprints. Just click, position, and press for unparalleled efficiency.